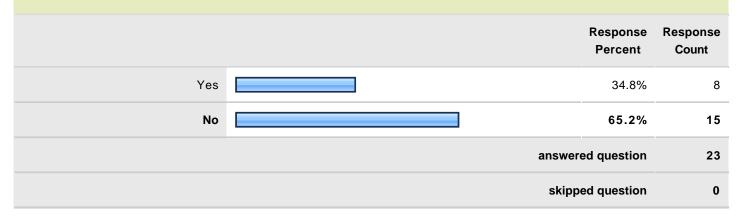

| 7.7. Has either of your parents received a bachelor's degree? |                   |    |  |
|---------------------------------------------------------------|-------------------|----|--|
| Response<br>Percent                                           |                   |    |  |
| Yes                                                           | 65.2%             | 15 |  |
| No                                                            | 34.8%             | 8  |  |
|                                                               | answered question | 23 |  |
|                                                               | skipped question  | 0  |  |