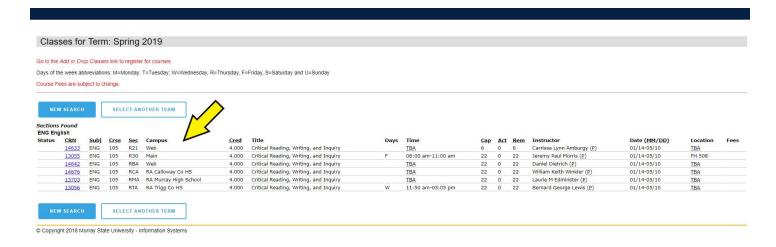

5. Review the course options on the page. The **Campus** column provides the high school offering the course, **Web** for online courses, and **Main** for the Murray State main campus.