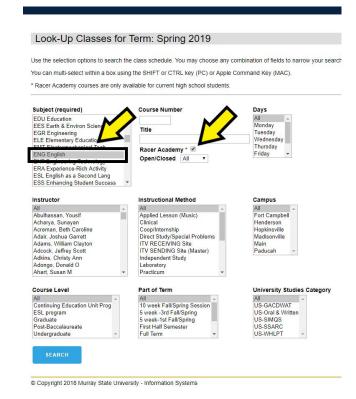

- 2. In the **Subject Box**, select the subject to be searched. The example in the image to the right will search English.
- 3. Select the **Racer Academy Box** to view only the Racer Academy sections in the subject.
  - 4. Click Search.